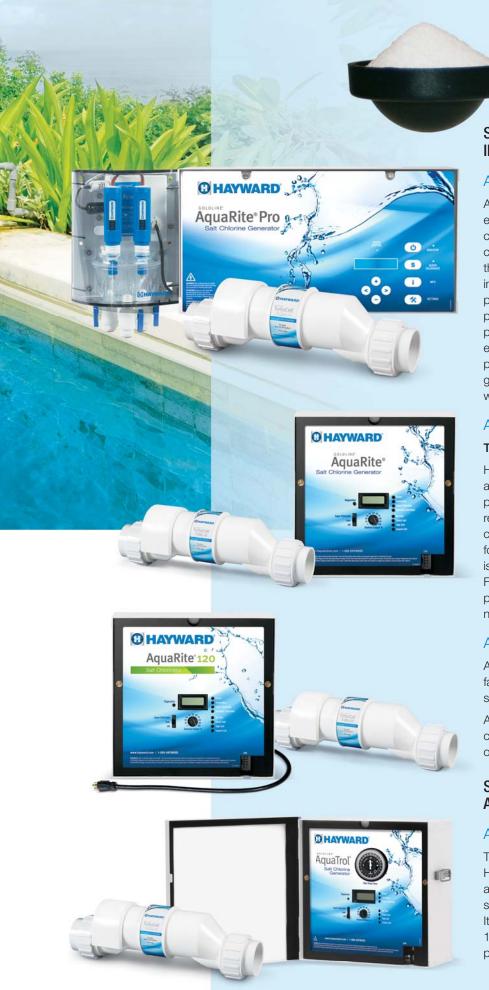

### AquaRite® Pro with Sense and Dispense®

Automating your pool chemistry has never been easier. The professional-grade AquaRite Pro salt chlorinator takes pool and spa sanitization and chemistry management to new levels, building upon the industry-leading salt chlorinator – AquaRite. This integrated solution automatically senses chlorine and pH levels and dispenses a self-renewing supply of pure chlorine generated from salt while controlling pH. Integrating chemistry automation with sanitization eliminates the need for an additional device on the pool pad and lowers installation costs. So now you get the most consistent water quality possible – for water that's brilliant, soft and silky smooth.

#### The World's #1 Salt Chlorinator

Hayward's AquaRite salt chlorinator is the convenient alternative to conventional chlorine – bringing your pool the very best in soft, silky water with no more red eyes, itchy skin or harsh odors. It's remarkably convenient, too, automatically delivering salt chlorine for the ultimate swimming experience. And AquaRite is independently certified by the National Sanitation Foundation. With the industry's best warranty support, plus 50% or more savings over conventional chlorine, no wonder it's the World's #1 salt chlorinator today.

#### AquaRite 120

AquaRite 120 is the newest member of the AquaRite family. It turns salt into chlorine, automatically – at a savings of 50% over conventional chlorine.

AquaRite 120 is pre-wired for fast electrical connection. It plugs into any 120V GFCI-protected outlet – lowering installation time and costs.

### AquaTrol®

The perfect choice for above-ground pool owners, Hayward's AquaTrol chlorinator provides convenient above-ground pool sanitization for a smooth swimming experience the whole family can enjoy. It includes the salt chlorination control unit, an 18,000-gallon TurboCell chlorinator cell and a plumbing kit.