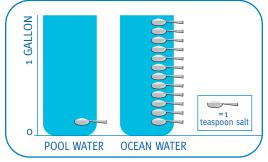

More Hayward® salt chlorination systems have been installed in the U.S. than any two other manufacturers combined. Look for genuine Hayward salt chlorination – the #1 brand people trust.

Approximate teaspoons per gallon.

## **USE A MINIMAL AMOUNT OF SALT**

A teaspoon of salt per gallon is all it takes. Salt won't wear out or evaporate; it's used over and over again. So day-in and day-out, you have fresh, pure salt chlorine introduced evenly throughout your swimming pool and spa. Salt-chlorinated water is perfect for plaster, pebble, vinyl and fiberglass pools up to 40,000 gallons.\*