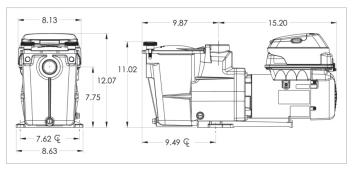

strainer cover lets you see when the basket needs cleaning
- » Extra-large debris basket provides added leaf-holding capacity for less frequent maintenance





| SPECIFICATIONS |          |         |                                  |          |
|----------------|----------|---------|----------------------------------|----------|
| MODEL NUMBER   | TOTAL HP | VOLTAGE | WEIGHTED ENERGY<br>FACTOR (WEF)* | WARRANTY |
| W3SP2603VSP    | 1.65     | 230V    | 9.3                              | 1 year   |
| SP26115VSP     | 0.85     | 115V    | 11.4                             | 1 year   |

 $<sup>{\</sup>rm *The\ higher\ the\ weighted\ energy\ factor\ (WEF), the\ more\ efficient\ the\ pump.\ Visit\ hayward.com/regulations\ for\ more\ information.}$ 

#### SUPER PUMP SERIES DIMENSIONS (INCHES)



Super Pump VS pumps are listed by:



#### SUPER PUMP FLOW VS. TOTAL HEAD 70 230V === 3450 RPM === 3000 RPM 60 -- 115V === 2400 RPM 50 === 1725 RPM = 1000 RPM Water) 40 TDH (Ft. ) 30 20 10 0 Flow (GPM)

Pumps » Filters » Heating » Cleaners » Sanitization » Automation » Lighting » Water Features » White Goods

<sup>»</sup> hayward.com » 1-888-HAYWARD