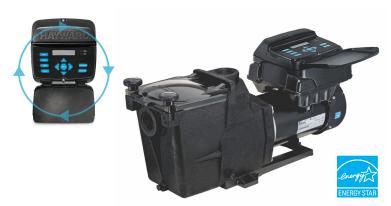

### PROVEN PERFORMANCE FOR POOLS OF ALL SIZES AND TYPES.

Hayward® Super Pump medium-head pumps set the industry standard for excellence and value. Their permanent magnet, totally enclosed fan-cooled motor offers reliable, quieter, more efficient operation for virtually any pool or spa, while their exclusive service-ease design offers quick 4-bolt access to all internal components. With these and other advanced features, it's easy to see why Super Pump VS is the best-selling medium-head pool pump in the world.

#### **KEY FEATURES**

- » Permanent magnet, totally enclosed fan-cooled motor combines unmatched efficiency and reliability
- » Exclusive swing-away hand knobs make for easy strainer cover removal without tools
- » See-through strainer cover lets you see when the basket needs cleaning
- » Extra-large debris basket provides added leaf-holding capacity for less frequent maintenance